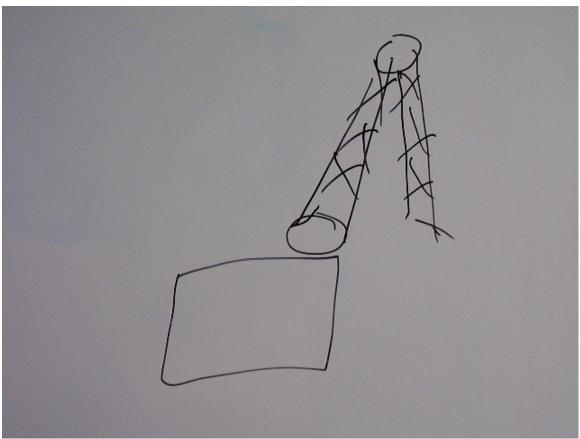

Dozer Launcher! Chucks the cups and umbrellas off our side of the field.

Advanced crane idea...has extendable base to create more stability.

Massive dock crane idea! All the crane ideas are solutions to getting rid of the cups and umbrellas by depositing them on the other teams side.