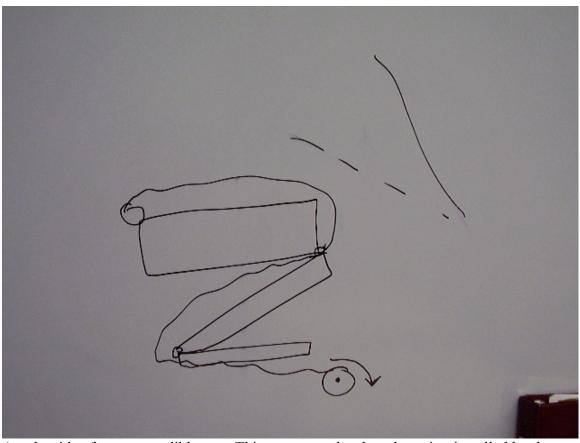

Dozer Launcher! Chucks the cups and umbrellas off our side of the field.

Advanced crane idea...has extendable base to create more stability.

Massive dock crane idea! All the crane ideas are solutions to getting rid of the cups and umbrellas by depositing them on the other teams side.