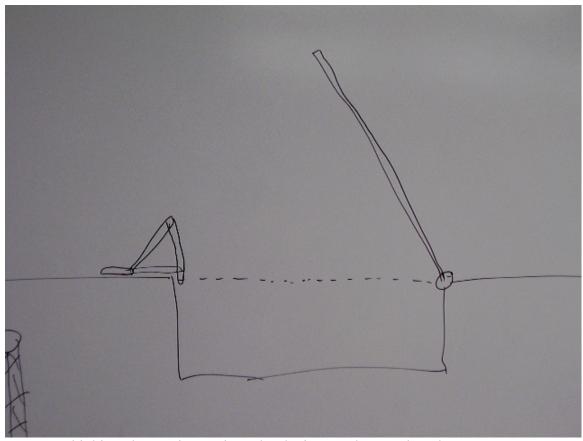

We were thinking about using a triangular device to sabotage the other team's ramp.

Beginning idea for a foldable crane.

Another idea for an extendible arm. This one expands when the string is pulled by the pulley