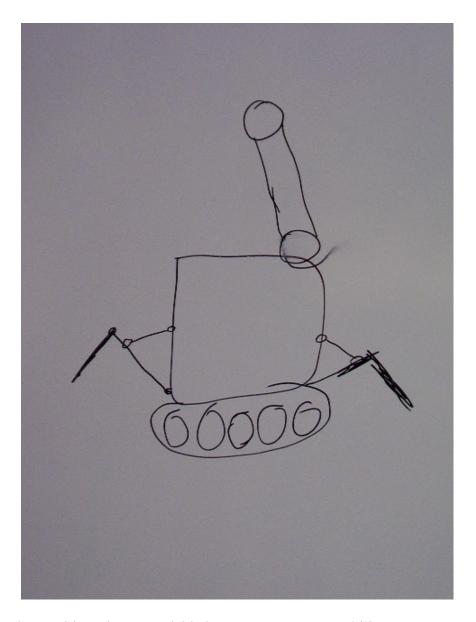

This is a very rough sketch detailing a 5 point, 2 level prong that could lift and manipulate a pyramid of pom-poms. It could also separate the top piece from the rest is built with such an idea in mind.