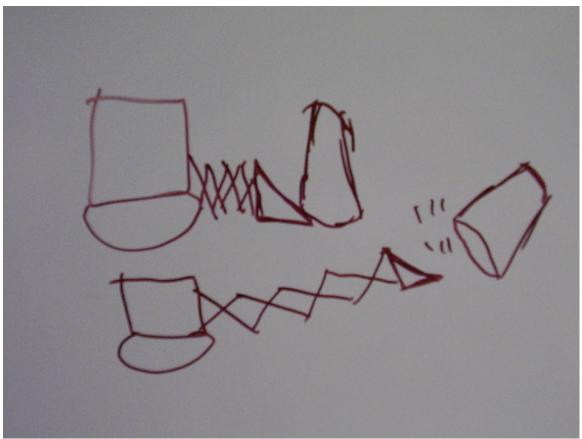

This is a very rough sketch detailing a 5 point, 2 level prong that could lift and manipulate a pyramid of pom-poms. It could also separate the top piece from the rest is built with such an idea in mind.